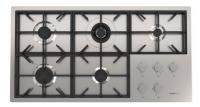

## **RECOMMENDED PAIRINGS**

Milano Cooktop 5 burners 7638 900

**Sink Leonardo 33" x 20" – U/M** 1014 660