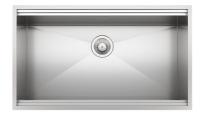

## **RECOMMENDED PAIRINGS**

Milano Cooktop 5 burners 7638 900

**Sink Leonardo 33" x 20" – U/M** 1014 660