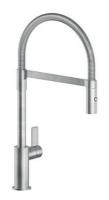

# **Faucet Salina | Satin Finish**

Faucets

Code: 8487 105

#### **DETAILS**

| Material              | Brass                                                                      |
|-----------------------|----------------------------------------------------------------------------|
| Texture               | Satin                                                                      |
| Cartrigde             | With ceramic discs                                                         |
| Rotating angle        | 360°                                                                       |
| Mixer hole            | Ø] <sup>3/8</sup> "                                                        |
| Max worktop thickness | ן 19/64"                                                                   |
| Max flowrate          | 1.75 GPM (6,6 Lt/Min)                                                      |
| Mixer type            | Single lever faucet with rotating barrel and extractable double jet shower |
| Notes:                | Strengthening plate included                                               |