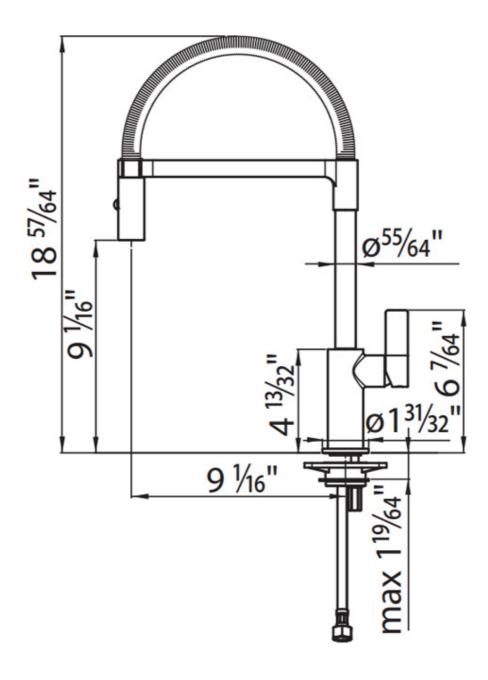

#### **DETAILS**

| Material              | Brass                                                                      |
|-----------------------|----------------------------------------------------------------------------|
| Texture               | Satin                                                                      |
| Cartrigde             | With ceramic discs                                                         |
| Rotating angle        | 360°                                                                       |
| Mixer hole            | Ø] <sup>3/8</sup> "                                                        |
| Max worktop thickness | ן 19/64"                                                                   |
| Max flowrate          | 1.75 GPM (6,6 Lt/Min)                                                      |
| Mixer type            | Single lever faucet with rotating barrel and extractable double jet shower |
| Notes:                | Strengthening plate included                                               |

### **TECHNICAL DATA**